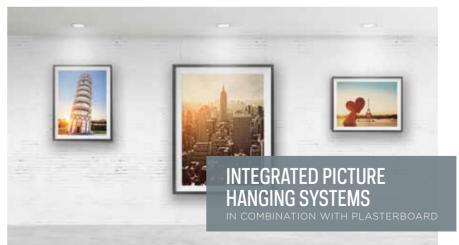

## ► Picture hanging rail for plasterboard ceilings and walls (drywall)

The Shadowline rail enables the placement of an invisible picture hanging system between plasterboard walls and ceiling panels. A discreet shadow line is the only element that appears between the wall and ceiling, and this is where the flexible picture hanging system is hidden. It is possible to install a hanging cord in the rail, anywhere you like in the room. Since the rail itself isn't visible, the hanging cords are suspended directly from the ceiling. Using the Shadowline ceiling system means you will always have a guarantee of smooth, clean walls, and the flexibility to decorate them any way you like, without the need for tools.

✓ FLEXIBLE HANGING WITHOUT DAMAGING THE WALLS

SHADOWLINE DRYWALL

✓ FLEXIBLE HANGING WITHOUT

DAMAGING THE WALLS

## ► Picture hanging rail for plasterboard ceilings and masonry walls

The Shadowline rail has been specially designed for use with plasterboard ceilings and masonry walls. The Shadowline rail is installed on a masonry wall during the building or renovation phase. The Shadowline profile disappears completely in the shadow line next to the ceiling panels, yet still offers all the advantages of a flexible hanging system: undamaged, clean walls and the flexibility to quickly and easily hang paintings and other wall decorations and move them around as desired.