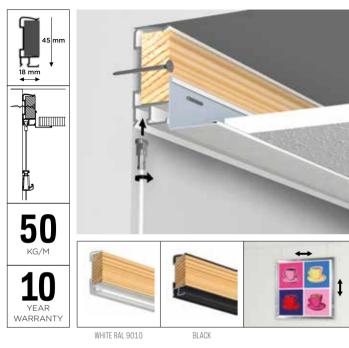

The Art Strip replaces the side strip which is used for the installation of recessed ceilings. The corner profile for the recessed ceiling is mounted to the Art Strip. Using the Art Strip for the installation of recessed ceilings, will make a picture hanging system available next to the ceiling. The picture hanging system will guarantee smooth and clean walls, and the flexibility to decorate them any way you like, without the need for tools.

**ART STRIP** 

✓ FLEXIBLE HANGING WITHOUT DAMAGING THE WALLS

► Picture hanging rail integrated in corner profile suitable for recessed ceilings that don't use a side strip

WHITE RAI 9010

When recessed ceilings are installed during a building project, the Ceiling Strip offers many benefits. It replaces the corner profile used in recessed ceilings, and at the same time, creates a completely invisible picture hanging system. The flexible picture hanging system is hidden in the discreet shadow line along the edge of the recessed ceiling. This shadow line can also camouflage any imperfections in the wall, such as those masked by a side strip. The invisible picture hanging system offers the flexibility to quickly and easily hang paintings and other wall decorations.