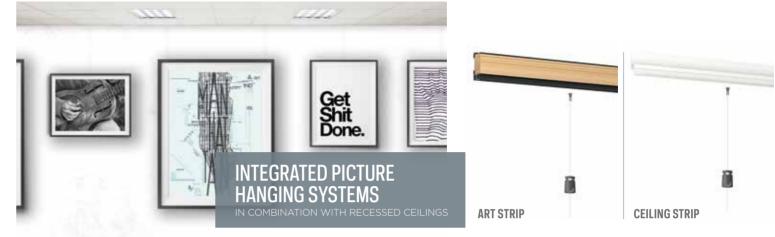

- ✓ CUSTOMER REQUIREMENTS
  TRANSLATED INTO PERFECT PROJECTS
- ✓ OPTIMUM EASE OF USE
- ✓ SIMPLE PICTURE HANGING
  WITHOUT DAMAGE TO WALLS

✓ FLEXIBLE HANGING WITHOUT DAMAGING THE WALLS

► Picture hanging rail integrated in side strip suitable for recessed ceilings using a side strip

The Art Strip replaces the side strip which is used for the installation of recessed ceilings. The corner profile for the recessed ceiling is mounted to the Art Strip. Using the Art Strip for the installation of recessed ceilings, will make a picture hanging system available next to the ceiling. The picture hanging system will guarantee smooth and clean walls, and the flexibility to decorate them any way you like, without the need for tools.

**ART STRIP** 

✓ FLEXIBLE HANGING WITHOUT DAMAGING THE WALLS

► Picture hanging rail integrated in corner profile suitable for recessed ceilings that don't use a side strip

WHITE RAI 9010

When recessed ceilings are installed during a building project, the Ceiling Strip offers many benefits. It replaces the corner profile used in recessed ceilings, and at the same time, creates a completely invisible picture hanging system. The flexible picture hanging system is hidden in the discreet shadow line along the edge of the recessed ceiling. This shadow line can also camouflage any imperfections in the wall, such as those masked by a side strip. The invisible picture hanging system offers the flexibility to quickly and easily hang paintings and other wall decorations.

**CEILING STRIP** 

WHITE RAI 9016