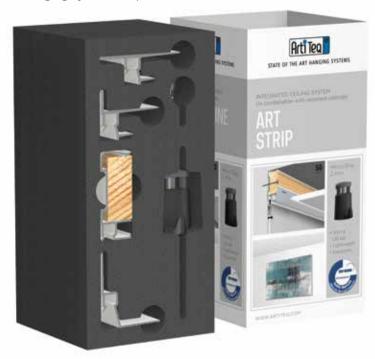

The Art Strip replaces the side strip which is used for the installation of recessed ceilings. The corner profile for the recessed ceiling is mounted to the Art Strip. Using the Art Strip for the installation of recessed ceilings, will make a picture hanging system available next to the ceiling. The picture hanging system will guarantee smooth and clean walls, and the flexibility to decorate them any way you like, without the need for tools.

## DEALER INFORMATION:

The integrated picture hanging system sample kit wa developed to support the sale and promotion of the integrated picture hanging systems. For more information, please contact Artiteg.