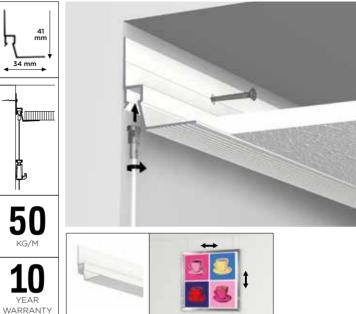

## ► Picture hanging rail for plasterboard ceilings and walls (drywall)

The Shadowline rail enables the placement of an invisible picture hanging system between plasterboard walls and ceiling panels. A discreet shadow line is the only element that appears between the wall and ceiling, and this is where the flexible picture hanging system is hidden. It is possible to install a hanging cord in the rail, anywhere you like in the room. Since the rail itself isn't visible, the hanging cords are suspended directly from the ceiling. Using the Shadowline ceiling system means you will always have a guarantee of smooth, clean walls, and the flexibility to decorate them any way you like, without the need for tools.

✓ FLEXIBLE HANGING WITHOUT DAMAGING THE WALLS

SHADOWLINE DRYWALL

✓ FLEXIBLE HANGING WITHOUT

DAMAGING THE WALLS