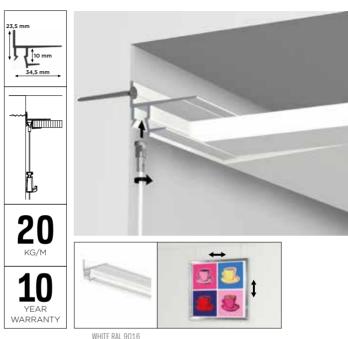

**CEILING STRIP** 

WHITE RAI 9016

## ► Picture hanging rail for plasterboard ceilings and masonry walls

The Shadowline rail has been specially designed for use with plasterboard ceilings and masonry walls. The Shadowline rail is installed on a masonry wall during the building or renovation phase. The Shadowline profile disappears completely in the shadow line next to the ceiling panels, yet still offers all the advantages of a flexible hanging system: undamaged, clean walls and the flexibility to quickly and easily hang paintings and other wall decorations and move them around as desired.