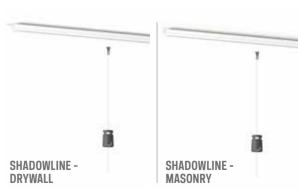

## ► Picture hanging rail for plasterboard ceilings and walls (drywall)

The Shadowline rail enables the placement of an invisible picture hanging system between plasterboard walls and ceiling panels. A discreet shadow line is the only element that appears between the wall and ceiling, and this is where the flexible picture hanging system is hidden. It is possible to install a hanging cord in the rail, anywhere you like in the room. Since the rail itself isn't visible, the hanging cords are suspended directly from the ceiling. Using the Shadowline ceiling system means you will always have a guarantee of smooth, clean walls, and the flexibility to decorate them any way you like, without the need for tools.

✓ FLEXIBLE HANGING WITHOUT DAMAGING THE WALLS

SHADOWLINE DRYWALL

✓ FLEXIBLE HANGING WITHOUT

DAMAGING THE WALLS

## ► Picture hanging rail for plasterboard ceilings and masonry walls

The Shadowline rail has been specially designed for use with plasterboard ceilings and masonry walls. The Shadowline rail is installed on a masonry wall during the building or renovation phase. The Shadowline profile disappears completely in the shadow line next to the ceiling panels, yet still offers all the advantages of a flexible hanging system: undamaged, clean walls and the flexibility to quickly and easily hang paintings and other wall decorations and move them around as desired.

SHADOWLINE MASONRY