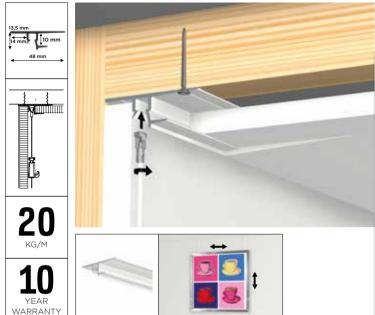

The Art Strip replaces the side strip which is used for the installation of recessed ceilings. The corner profile for the recessed ceiling is mounted to the Art Strip. Using the Art Strip for the installation of recessed ceilings, will make a picture hanging system available next to the ceiling. The picture hanging system will guarantee smooth and clean walls, and the flexibility to decorate them any way you like, without the need for tools.

**ART STRIP** 

✓ FLEXIBLE HANGING WITHOUT DAMAGING THE WALLS

► Picture hanging rail integrated in corner profile suitable for recessed ceilings that don't use a side strip

WHITE RAI 9010

When recessed ceilings are installed during a building project, the Ceiling Strip offers many benefits. It replaces the corner profile used in recessed ceilings, and at the same time, creates a completely invisible picture hanging system. The flexible picture hanging system is hidden in the discreet shadow line along the edge of the recessed ceiling. This shadow line can also camouflage any imperfections in the wall, such as those masked by a side strip. The invisible picture hanging system offers the flexibility to quickly and easily hang paintings and other wall decorations.