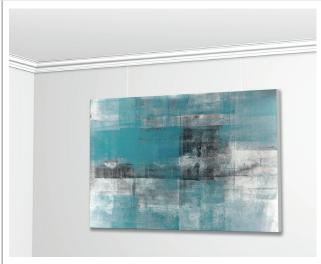

strip - suitable for recessed ceilings using a side strip

The Art Strip is the picture hanging system that may be hidden in a recessed ceiling. It replaces the side strip which is used for the installation of recessed ceilings. During a tear-down phase or renovation work, the Art Strip can be installed at the same time as the recessed ceiling. The corner profile for the recessed ceiling is then mounted to the Art Strip. When you mount the Art Strip during the installation of recessed ceilings, you will have a picture hanging system available throughout the entire space, giving you a flexible way to decorate the walls. The Twister hanging cords may be clicked into any desired location in the rail next to the recessed ceiling.





# DECO RAIL / ART STRIP / CEILING STRIP

#### DECO RAIL





#### ART STRIP (IN COMBINATION WITH RECESSED CEILINGS)





#### CEILING STRIP (IN COMBINATION WITH RECESSED CEILINGS)





## **SHADOWLINE**

#### SHADOWLINE DRYWALL (IN COMBINATION WITH DRYWALL)





#### SHADOWLINE MASONRY (IN COMBINATION WITH DRYWALL)