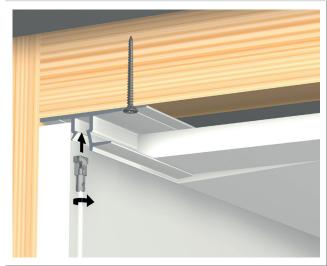

#### Hanging rail integrated in side strip - suitable for recessed ceilings using a side strip

The Art Strip is the picture hanging system that may be hidden in a recessed ceiling. It replaces the side strip which is used for the installation of recessed ceilings. During a tear-down phase or renovation work, the Art Strip can be installed at the same time as the recessed ceiling. The corner profile for the recessed ceiling is then mounted to the Art Strip. When you mount the Art Strip during the installation of recessed ceilings, you will have a picture hanging system available throughout the entire space, giving you a flexible way to decorate the walls. The Twister hanging cords may be clicked into any desired location in the rail next to the recessed ceiling.

#### CEILING STRIP (IN COMBINATION WITH RECESSED CEILINGS)