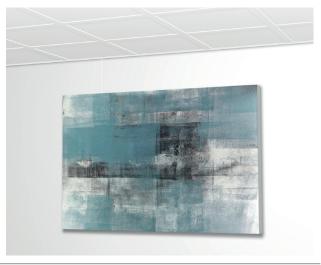

#### Hanging rail integrated in side strip - suitable for recessed ceilings using a side strip

The Art Strip is the picture hanging system that may be hidden in a recessed ceiling. It replaces the side strip which is used for the installation of recessed ceilings. During a tear-down phase or renovation work, the Art Strip can be installed at the same time as the recessed ceiling. The corner profile for the recessed ceiling is then mounted to the Art Strip. When you mount the Art Strip during the installation of recessed ceilings, you will have a picture hanging system available throughout the entire space, giving you a flexible way to decorate the walls. The Twister hanging cords may be clicked into any desired location in the rail next to the recessed ceiling.

#### ART STRIP (IN COMBINATION WITH RECESSED CEILINGS)