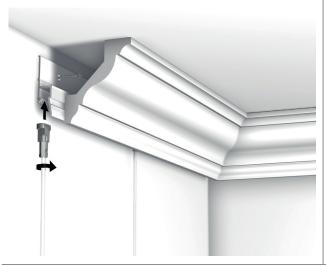

#### Hanging rail integrated in side strip - suitable for recessed ceilings using a side strip

The Art Strip is the picture hanging system that may be hidden in a recessed ceiling. It replaces the side strip which is used for the installation of recessed ceilings. During a tear-down phase or renovation work, the Art Strip can be installed at the same time as the recessed ceiling. The corner profile for the recessed ceiling is then mounted to the Art Strip. When you mount the Art Strip during the installation of recessed ceilings, you will have a picture hanging system available throughout the entire space, giving you a flexible way to decorate the walls. The Twister hanging cords may be clicked into any desired location in the rail next to the recessed ceiling.

#### ART STRIP (IN COMBINATION WITH RECESSED CEILINGS)