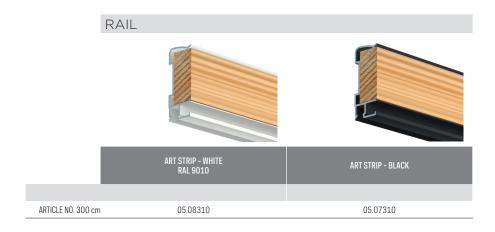

#### Hanging rail integrated in side strip - suitable for recessed ceilings using a side strip

The Art Strip is the picture hanging system that may be hidden in a recessed ceiling. It replaces the side strip which is used for the installation of recessed ceilings. During a tear-down phase or renovation work, the Art Strip can be installed at the same time as the recessed ceiling. The corner profile for the recessed ceiling is then mounted to the Art Strip. When you mount the Art Strip during the installation of recessed ceilings, you will have a picture hanging system available throughout the entire space, giving you a flexible way to decorate the walls. The Twister hanging cords may be clicked into any desired location in the rail next to the recessed ceiling.