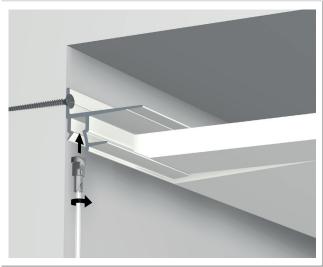

#### Hanging rail integrated in side strip - suitable for recessed ceilings using a side strip

The Art Strip is the picture hanging system that may be hidden in a recessed ceiling. It replaces the side strip which is used for the installation of recessed ceilings. During a tear-down phase or renovation work, the Art Strip can be installed at the same time as the recessed ceiling. The corner profile for the recessed ceiling is then mounted to the Art Strip. When you mount the Art Strip during the installation of recessed ceilings, you will have a picture hanging system available throughout the entire space, giving you a flexible way to decorate the walls. The Twister hanging cords may be clicked into any desired location in the rail next to the recessed ceiling.

#### ART STRIP (IN COMBINATION WITH RECESSED CEILINGS)