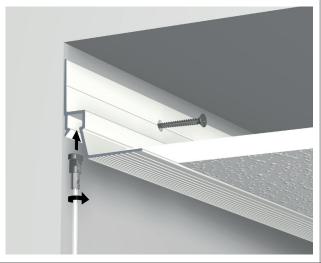

#### Hanging rail integrated in side strip - suitable for recessed ceilings using a side strip

The Art Strip is the picture hanging system that may be hidden in a recessed ceiling. It replaces the side strip which is used for the installation of recessed ceilings. During a tear-down phase or renovation work, the Art Strip can be installed at the same time as the recessed ceiling. The corner profile for the recessed ceiling is then mounted to the Art Strip. When you mount the Art Strip during the installation of recessed ceilings, you will have a picture hanging system available throughout the entire space, giving you a flexible way to decorate the walls. The Twister hanging cords may be clicked into any desired location in the rail next to the recessed ceiling.

#### ART STRIP (IN COMBINATION WITH RECESSED CEILINGS)