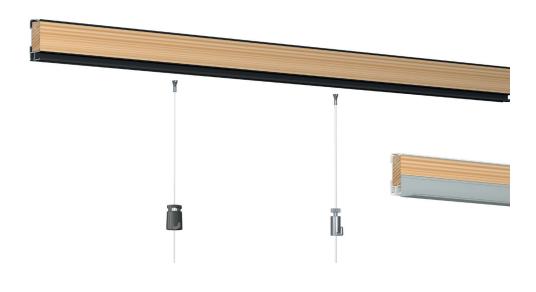

#### Hanging rail integrated in side strip - suitable for recessed ceilings using a side strip

The Art Strip is the picture hanging system that may be hidden in a recessed ceiling. It replaces the side strip which is used for the installation of recessed ceilings. During a tear-down phase or renovation work, the Art Strip can be installed at the same time as the recessed ceiling. The corner profile for the recessed ceiling is then mounted to the Art Strip. When you mount the Art Strip during the installation of recessed ceilings, you will have a picture hanging system available throughout the entire space, giving you a flexible way to decorate the walls. The Twister hanging cords may be clicked into any desired location in the rail next to the recessed ceiling.