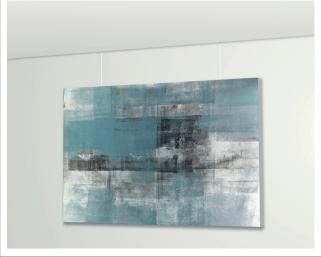

tion of recessed ceilings. During a tear-down phase or renovation work, the Art Strip can be installed at the same time as the recessed ceiling. The corner profile for the recessed ceiling is then mounted to the Art Strip. When you mount the Art Strip during the installation of recessed ceilings, you will have a picture hanging system available throughout the entire space, giving you a flexible way to decorate the walls. The Twister hanging cords may be clicked into any desired location in the rail next to the recessed ceiling.





# DECO RAIL / ART STRIP / CEILING STRIP

#### DECO RAIL





#### ART STRIP (IN COMBINATION WITH RECESSED CEILINGS)





#### CEILING STRIP (IN COMBINATION WITH RECESSED CEILINGS)





## **SHADOWLINE**

#### SHADOWLINE DRYWALL (IN COMBINATION WITH DRYWALL)





#### SHADOWLINE MASONRY (IN COMBINATION WITH DRYWALL)