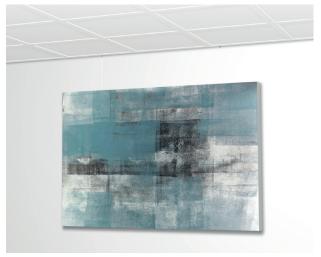

he Art Strip is the picture hanging system that may be hidden in a recessed ceiling. It replaces the side strip which is used for the installation of recessed ceilings. During a tear-down phase or renovation work, the Art Strip can be installed at the same time as the recessed ceiling. The corner profile for the recessed ceiling is then mounted to the Art Strip. When you mount the Art Strip during the installation of recessed ceilings, you will have a picture hanging system available throughout the entire space, giving you a flexible way to decorate the walls. The Twister hanging cords may be clicked into any desired location in the rail next to the recessed ceiling.





# DECO RAIL / ART STRIP / CEILING STRIP

#### DECO RAIL





#### ART STRIP (IN COMBINATION WITH RECESSED CEILINGS)





#### CEILING STRIP (IN COMBINATION WITH RECESSED CEILINGS)





## **SHADOWLINE**

#### SHADOWLINE DRYWALL (IN COMBINATION WITH DRYWALL)





#### SHADOWLINE MASONRY (IN COMBINATION WITH DRYWALL)