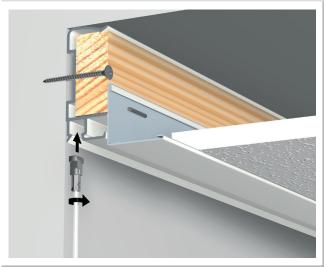

The Art Strip is the picture hanging system that may be hidden in a recessed ceiling. It replaces the side strip which is used for the installation of recessed ceilings. During a tear-down phase or renovation work, the Art Strip can be installed at the same time as the recessed ceiling. The corner profile for the recessed ceiling is then mounted to the Art Strip. When you mount the Art Strip during the installation of recessed ceilings, you will have a picture hanging system available throughout the entire space, giving you a flexible way to decorate the walls. The Twister hanging cords may be clicked into any desired location in the rail next to the recessed ceiling.





# DECO RAIL / ART STRIP / CEILING STRIP

#### DECO RAIL





#### ART STRIP (IN COMBINATION WITH RECESSED CEILINGS)





#### CEILING STRIP (IN COMBINATION WITH RECESSED CEILINGS)





## **SHADOWLINE**

#### SHADOWLINE DRYWALL (IN COMBINATION WITH DRYWALL)





#### SHADOWLINE MASONRY (IN COMBINATION WITH DRYWALL)