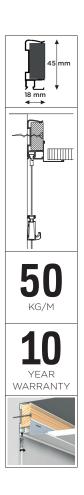

#### Hanging rail integrated in side strip - suitable for recessed ceilings using a side strip

The Art Strip is the picture hanging system that may be hidden in a recessed ceiling. It replaces the side strip which is used for the installation of recessed ceilings. During a tear-down phase or renovation work, the Art Strip can be installed at the same time as the recessed ceiling. The corner profile for the recessed ceiling is then mounted to the Art Strip. When you mount the Art Strip during the installation of recessed ceilings, you will have a picture hanging system available throughout the entire space, giving you a flexible way to decorate the walls. The Twister hanging cords may be clicked into any desired location in the rail next to the recessed ceiling.